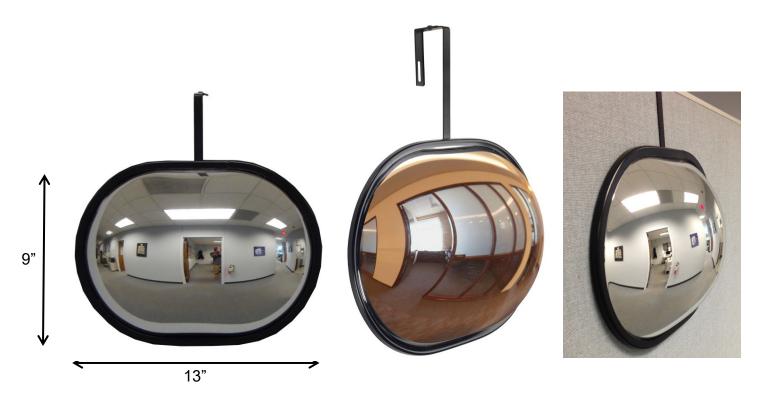

## Wall~Eye®

A new product specifically designed for the office environment that offers a wide field of view in a compact package.

Safety Security Products (Profile Plastics, Inc.) has developed a wide-angle oval mirror ideal for the office environment. Easy to hang on any wall, office partition, or cubicle, it provides a wide field of view from a close distance.

The mirror fits flush to the wall and is best mounted at eye level for clear sight lines behind or around obstructions to avoid collisions or surprises. It can also be used for safety in elevators or other close spaces.

Large enough to see what is going on and react accordingly, small and elegant enough to blend into existing décor.

The oval shaped mirror is 9" x 13" providing over 30 feet of view at a glance. Quickly and easily mounts on most wall surfaces with a nail, picture hanger, adhesive pad or cubicle wall hook.